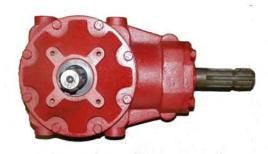

## **T60 Series Divider Gearboxes**

## **APPLICATIONS**

**Rotary Cutters** 

## **SPECIFIACATIONS & FEATURES**

Lubricant:

EP-90

Casing:

Ductile iron casting

Input shaft:

ΑII

Output shaft:

All

Gears:

Gleason Coniflex cut tooth; case hardened.

PTO input:

540 RPM and 1000 RPM

Weight:

| P/N    | Power | Ratio    | Input Shaft       | Output Shaft           |
|--------|-------|----------|-------------------|------------------------|
| 01-433 | 50 HP | 1:1.47SU | 1 3/8"-6B Spline  | 1 9/16" Tapered Spline |
| 01-435 | 50 HP | 1:1.93SU | 1 3/8"-6B Spline  | 1 9/16" Tapered Spline |
| 01-436 | 50 HP | 1:1.93SU | 1 3/8"- Shear Pin | 1 9/16" Tapered Spline |
| 01-668 | 50 HP | 1:1.47SU | 1 3/8"-21 Spline  | 1 9/16" Tapered Spline |