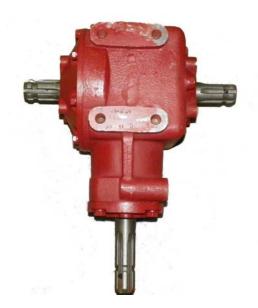

## **T60 Series Divider Gearboxes**

## **APPLICATIONS**

**Rotary Cutters** 

## **SPECIFIACATIONS & FEATURES**

Lubricant:

EP-90

Casing:

Ductile iron casting

Input shaft:

ΑII

Output shaft:

All

Gears:

Gleason Coniflex cut tooth; case hardened.

PTO input:

540 RPM and 1000 RPM

Weight:

| P/N    | Power | Ratio    | Input Shaft       | Output Shaft           |
|--------|-------|----------|-------------------|------------------------|
| 01-433 | 50 HP | 1:1.47SU | 1 3/8"-6B Spline  | 1 9/16" Tapered Spline |
| 01-435 | 50 HP | 1:1.93SU | 1 3/8"-6B Spline  | 1 9/16" Tapered Spline |
| 01-436 | 50 HP | 1:1.93SU | 1 3/8"- Shear Pin | 1 9/16" Tapered Spline |
| 01-668 | 50 HP | 1:1.47SU | 1 3/8"-21 Spline  | 1 9/16" Tapered Spline |